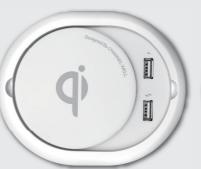

# SPECIFICATIONS:

- Qi-certified and compatible with all Qi-certified smartphones and devices
- Power Transfer Efficiency: 75-78%
- High performance LED light indicator

You can charge 3 devices at the same time since this charger also has two USB ports with Smart IC. The charger comes with a 1200mm power cord and 12V/2.5A Channel Well Adapter.