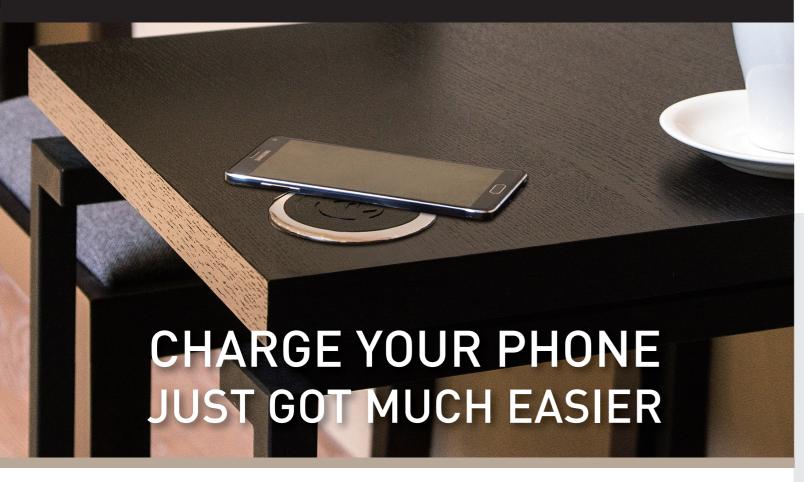

We, Channel well,

have created a collection that makes charging a lot more available. yet a lot less obvious.

Say goodbye to messy cables, rouge chargers and having to hunt for outlets. Our collection of wireless chargers blend in beautifully with your home and office and can easily be places where you need them the most.

To charge, simply place your phone on the Qi sign. That's it!