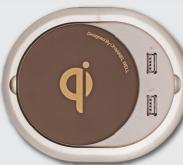

#### MODEL:

WCT01005B

#### **CERTIFICATE:**

CE / FCC / NCC / BSMI / ROHS / Qi

#### **DIMENSIONS:**

- Upper Diameter: 86mm
- Lower Diameter: 75mm
- Thickness: 20mm
- Color: Blanc, Noir

## SPECIFICATIONS:

- Qi-certified and compatible with all Qi-certified smartphones and devices
- Power Transfer Efficiency: 75-78%
- Charger comes with a 2000mm long USB cable and 5V / 2A channel well USB adapter