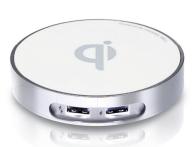

## MODEL:

WCD00020B

### **CERTIFICATE:**

CE / FCC / NCC / BSMI / ROHS / Qi

## **DIMENSIONS:**

- 100\*30mm
- Color: Silver, Champagne

#### **SPECIFICATIONS:**

- Qi-certified and compatible with all Qi-certified smartphones and devices
- Power Transfer Efficiency: 75-78%
- High performance LED light indicator

You can charge 3 devices at the same time since this charger also has two USB ports with Smart IC. The charger comes with a 1200mm power cord and 12V/2.5A Channel Well Adapter.