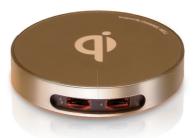

## MODEL:

WCT00020B

## **CERTIFICATE:**

CE / FCC / NCC / BSMI / ROHS / Qi

# DIMENSIONS:

- 128\* 105\*28mm
- Color: Silver, Champagne

# SPECIFICATIONS:

- Qi-certified and compatible with all Qi-certified smartphones and devices
- Power Transfer Efficiency: 75-78%
- High performance LED light indicator

You can charge 3 devices at the same time since this charger also has two USB ports with Smart IC. The charger comes with a 1200mm power cord and 12V/2.5A Channel Well Adapter.