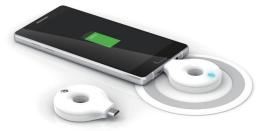

Transfer Efficiency: 75-78%
- High performance LED light indicator





You can charge 3 devices at the same time since this charger also has two USB ports with Smart IC. The charger comes with a 1200mm power cord and 12V/2.5A Channel Well Adapter.

## MODEL:

WCD00020B

### **CERTIFICATE:**

CE / FCC / NCC / BSMI / ROHS / Qi

## **DIMENSIONS:**

- 100\*30mm
- Color: Silver, Champagne

#### **SPECIFICATIONS:**

- Qi-certified and compatible with all Qi-certified smartphones and devices
- Power Transfer Efficiency: 75-78%
- High performance LED light indicator





You can charge 3 devices at the same time since this charger also has two USB ports with Smart IC. The charger comes with a 1200mm power cord and 12V/2.5A Channel Well Adapter.

# MODEL:

WCR01004B

FOR **ANDROID** (Micro USB)