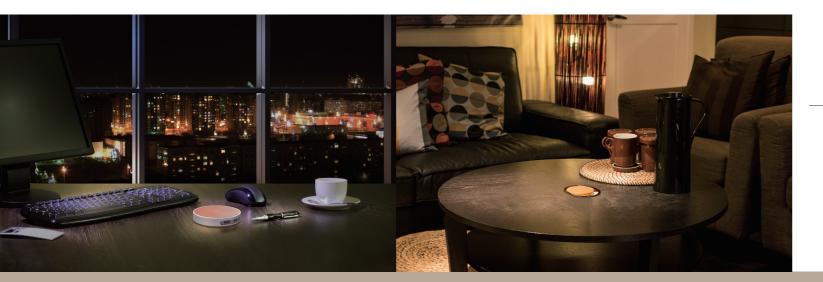

We, Channel well,

have created a collection that makes charging a lot more available. yet a lot less obvious.

Say goodbye to messy cables, rouge chargers and having to hunt for outlets. Our collection of wireless chargers blend in beautifully with your home and office and can easily be places where you need them the most.

To charge, simply place your phone on the Qi sign. That's it!